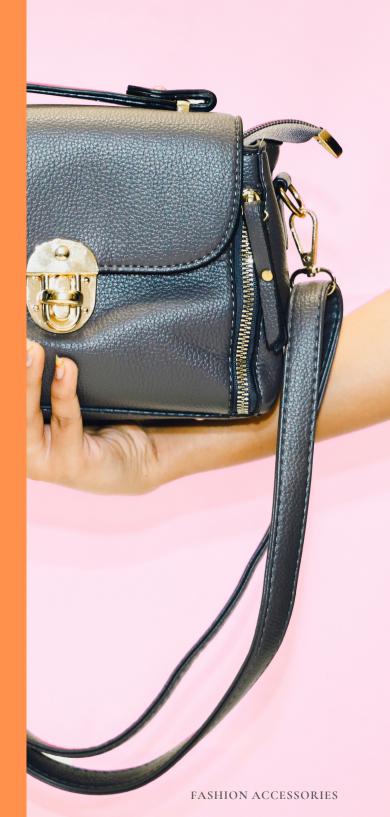

#### PLANT BASED VEGAN LEATHER

A plant cellulose based fabric which is coated with BIO PU, which has up to 76% of bio mass content.

Ideal for bags and fashion accessories

# PLANT BASED VEAGN LEATHER

BACKING THE PVL

plant cellulose fabric technology converts plant waste cellulose into eco-friendly textiles. Extracted plant fibers are processed into cellulose followed by spinning and fabric making.