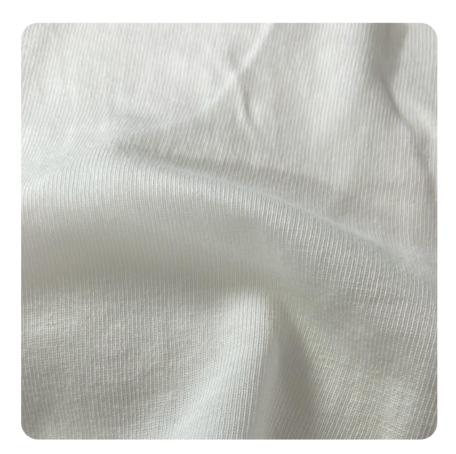

#### PLANT BASED VEGAN LEATHER

A plant cellulose based fabric which is coated with BIO PU, which has up to 76% of bio mass content.

Ideal for bags and fashion accessories

# PLANT BASED VEAGN LEATHER

BACKING THE PVL

plant cellulose fabric technology converts plant waste cellulose into eco-friendly textiles. Extracted plant fibers are processed into cellulose followed by spinning and fabric making.