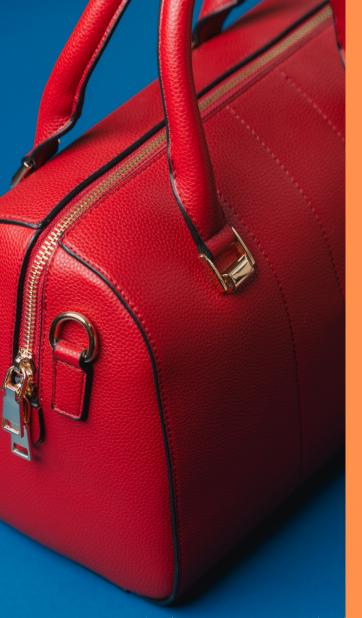

#### THE BANARIC

BANARIC is an industrial grade fabric Made out of banana stem fibers which is coated with BIO PU, Banaric is strong durable material ideally made for fashion accessories and bags

#### **BACKING THE BANARIC**

Banana fiber industrial fabric technology repurposes banana plant waste into eco-friendly textiles. Extracted fibers are processed and bonded together without weaving, creating a sustainable and versatile material