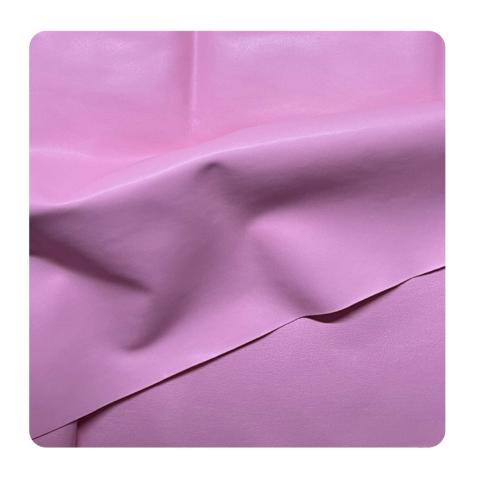

#### THE BANARIC

BANARIC is an industrial grade fabric Made out of banana stem fibers which is coated with BIO PU, Banaric is strong durable material ideally made for fashion accessories and bags

#### **BACKING THE BANARIC**

Banana fiber industrial fabric technology repurposes banana plant waste into eco-friendly textiles. Extracted fibers are processed and bonded together without weaving, creating a sustainable and versatile material